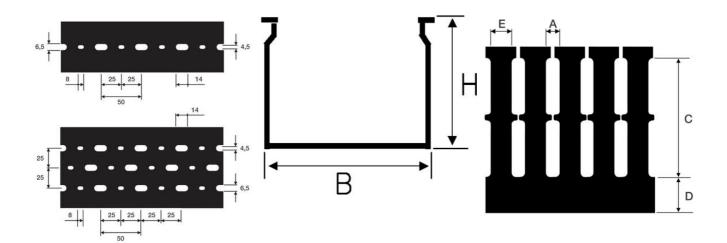

## SPECIFICATIONS

| Approvals                       | CSA US, EN50085-2-3, Gost R, IMQ, RoHS, UL |
|---------------------------------|--------------------------------------------|
| Color                           | Grey                                       |
| Dimension A                     | 4 mm                                       |
| Dimension C                     | 12 mm                                      |
| Dimension D                     | 9 mm                                       |
| Dimension E                     | 6 mm                                       |
| Height                          | 30 mm                                      |
| Length                          | 2000 mm                                    |
| Material                        | Self-extinguishing rigid PVC               |
| Pack Size                       | 40                                         |
| Punching                        | DIN 43659 Standard                         |
| Temperature range bearing, from | -25 °C                                     |
| Temperature range bearing, to   | 60 °C                                      |
| Temperature range from          | -5 °C                                      |
| Temperature range to            | 60 °C                                      |
| Weight Per Channel              | 0,4 kg                                     |
| Weight per package              | 16 kg                                      |